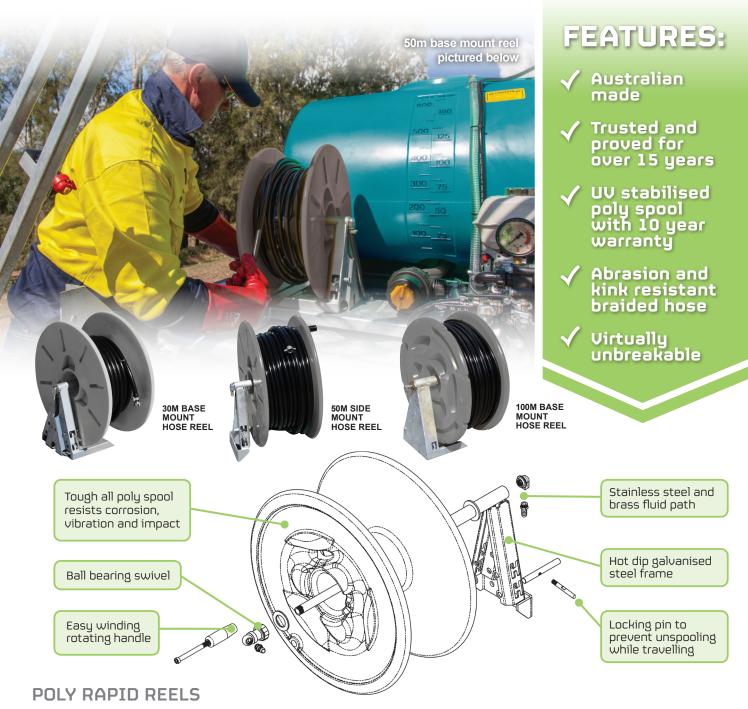

Poly hose reels offer many benefits over steel with rust free and vibration resistant performance just some of them. All Rapid Reels also feature brass and stainless steel fluid components for chemical resistance.

**POLY RAPID REELS** 

| DESCRIPTION                                 | DIMENSIONS               | NO HOSE   | 300 PSI HOSE  | 600 PSI HOSE  |
|---------------------------------------------|--------------------------|-----------|---------------|---------------|
| 30 metre base mount hose reel w/ 10mm hose  | 470(L) x 400(W) x 500(H) | ATHW05B10 | ATHW05B030M11 | ATHW05B030M10 |
| 30 metre side mount hose reel w/ 10mm hose  | 470(L) x 400(W) x 500(H) | ATHW05X10 | ATHW05X030M11 | ATHW05X030M10 |
| 50 metre base mount hose reel w/ 10mm hose  | 470(L) x 400(W) x 500(H) | ATHW05B10 | ATHW05B050M11 | ATHW05B050M10 |
| 50 metre side mount hose reel w/ 10mm hose  | 470(L) x 400(W) x 500(H) | ATHW05X10 | ATHW05X050M11 | ATHW05X050M10 |
| 100 metre base mount hose reel w/ 10mm hose | 615(L) x 450(W) x 650(H) | ATHW10B10 | ATHW05B100M11 | ATHW10B100M10 |